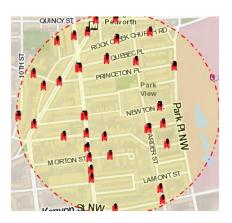

#### CRIME REPORT FOR THE PERIOD 8/17/12-9/17/12

In comparing crime for the past month with the same period last year, total crime was up 42%. A year ago there were 40 reported crimes within 1,500 feet of the intersection of 6<sup>th</sup> Street and Newton Place, NW, compared to 57 this year.

The majority of crimes this period continued to be thefts from autos (29). Of the 57 incidents, 47 were property crimes and 10 were violent in nature.

The reported crimes were:

| Sex Abuse           | 1 (N/C)  |
|---------------------|----------|
| Robbery excl. Gun 5 | (+25%)   |
| Robbery with Gun    | 1 (-50%) |

| Assault w/ Dangerous     |    |
|--------------------------|----|
| Wpn Excl. Gun3 (+200%    | 5) |
| Burglary 3 (-25%         | )  |
| Theft12 (+71%            | 5) |
| Theft from Auto 29 (+61% | 5) |
| Stolen Auto 3 (N/C       | 9  |

Information from <u>http://crimemap.dc.gov/</u>

CS